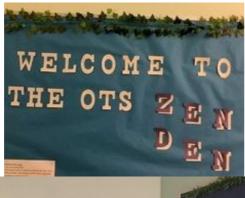

### A YEAR IN REVIEW . . .

Dear Members of the Tewksbury Township School Community,

What an exciting year it has been! We wanted to take this opportunity to thank you for the support you have provided to the TEF and, in turn, the students of Tewksbury Township public schools. We have accomplished so much together. The TEF brought 22 programs to our district this year; at least one program in every grade (K-8). From sending 8th graders to see School of Rock and 7th graders creating a giant Tiger sculpture to numerous robotics programs, Holocaust speakers, a Fitness Fun Day, dissections, Family STEM Night, orchestral performances, poetry, cultural arts and more. The TEF also answered the call of the district by providing funding for virtual reality equipment and a zen den at OTS. This newsletter, the final issue for the 2018-2019 school year, gives you a glimpse into some of the programs and events we have sponsored this year. Our goal is to make Tewksbury Township public schools robust centers of learning and personal growth through the provision of enhanced educational opportunities. As such, the TEF also dedicated over \$10,000 to teacher requests for equipment and programming that could enrich their students educational experience. We hope the TEF played a small part in your children thriving at school this year. We look forward to using the months ahead to plan innovative programming for next year. Until then, we hope your families enjoy a safe and fun summer.