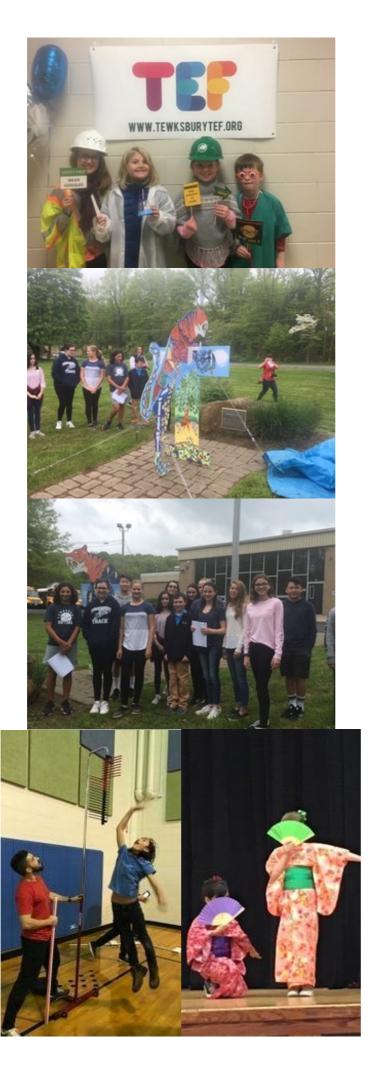

### A YEAR IN REVIEW . . .

Dear Members of the Tewksbury Township School Community,

What an exciting year it has been! We wanted to take this opportunity to thank you for the support you have provided to the TEF and, in turn, the students of Tewksbury Township public schools. We have accomplished so much together. The TEF brought 22 programs to our district this year; at least one program in every grade (K-8). From sending 8th graders to see School of Rock and 7th graders creating a giant Tiger sculpture to numerous robotics programs, Holocaust speakers, a Fitness Fun Day, dissections, Family STEM Night, orchestral performances, poetry, cultural arts and more. The TEF also answered the call of the district by providing funding for virtual reality equipment and a zen den at OTS. This newsletter, the final issue for the 2018-2019 school year, gives you a glimpse into some of the programs and events we have sponsored this year. Our goal is to make Tewksbury Township public schools robust centers of learning and personal growth through the provision of enhanced educational opportunities. As such, the TEF also dedicated over \$10,000 to teacher requests for equipment and programming that could enrich their students educational experience. We hope the TEF played a small part in your children thriving at school this year. We look forward to using the months ahead to plan innovative programming for next year. Until then, we hope your families enjoy a safe and fun summer.

# Take a look at some of our best highlights from this school year!

Saturday, June 8th 6:30 - 11pm LifeCamp, Pottersville