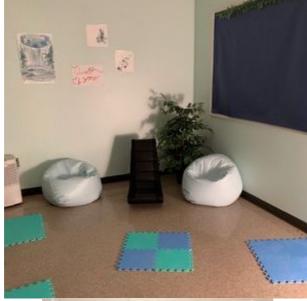

### A YEAR IN REVIEW . . .

Dear Members of the Tewksbury Township School Community,

What an exciting year it has been! We wanted to take this opportunity to thank you for the support you have provided to the TEF and, in turn, the students of Tewksbury Township public schools. We have accomplished so much together. The TEF brought 22 programs to our district this year; at least one program in every grade (K-8). From sending 8th graders to see School of Rock and 7th graders creating a giant Tiger sculpture to numerous robotics programs, Holocaust speakers, a Fitness Fun Day, dissections, Family STEM Night, orchestral performances, poetry, cultural arts and more. The TEF also answered the call of the district by providing funding for virtual reality equipment and a zen den at OTS. This newsletter, the final issue for the 2018-2019 school year, gives you a glimpse into some of the programs and events we have sponsored this year. Our goal is to make Tewksbury Township public schools robust centers of learning and personal growth through the provision of enhanced educational opportunities. As such, the TEF also dedicated over \$10,000 to teacher requests for equipment and programming that could enrich their students educational experience. We hope the TEF played a small part in your children thriving at school this year. We look forward to using the months ahead to plan innovative programming for next year. Until then, we hope your families enjoy a safe and fun summer.