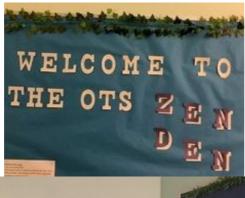

## A YEAR IN REVIEW . . .

Dear Members of the Tewksbury Township School Community,

What an exciting year it has been! We wanted to take this opportunity to thank you for the support you have provided to the TEF and, in turn, the students of Tewksbury Township public schools. We have accomplished so much together. The TEF brought 22 programs to our district this year; at least one program in every grade (K-8). From sending 8th graders to see School of Rock and 7th graders creating a giant Tiger sculpture to numerous robotics programs, Holocaust speakers, a Fitness Fun Day, dissections, Family STEM Night, orchestral performances, poetry, cultural arts and more. The TEF also answered the call of the district by providing funding for virtual reality equipment and a zen den at OTS. This newsletter, the final issue for the 2018-2019 school year, gives you a glimpse into some of the programs and events we have sponsored this year. Our goal is to make Tewksbury Township public schools robust centers of learning and personal growth through the provision of enhanced educational opportunities. As such, the TEF also dedicated over \$10,000 to teacher requests for equipment and programming that could enrich their students educational experience. We hope the TEF played a small part in your children thriving at school this year. We look forward to using the months ahead to plan innovative programming for next year. Until then, we hope your families enjoy a safe and fun summer.