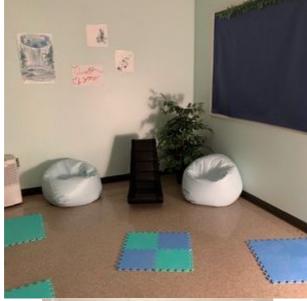

## A YEAR IN REVIEW . . .

Dear Members of the Tewksbury Township School Community,

What an exciting year it has been! We wanted to take this opportunity to thank you for the support you have provided to the TEF and, in turn, the students of Tewksbury Township public schools. We have accomplished so much together. The TEF brought 22 programs to our district this year; at least one program in every grade (K-8). From sending 8th graders to see School of Rock and 7th graders creating a giant Tiger sculpture to numerous robotics programs, Holocaust speakers, a Fitness Fun Day, dissections, Family STEM Night, orchestral performances, poetry, cultural arts and more. The TEF also answered the call of the district by providing funding for virtual reality equipment and a zen den at OTS. This newsletter, the final issue for the 2018-2019 school year, gives you a glimpse into some of the programs and events we have sponsored this year. Our goal is to make Tewksbury Township public schools robust centers of learning and personal growth through the provision of enhanced educational opportunities. As such, the TEF also dedicated over \$10,000 to teacher requests for equipment and programming that could enrich their students educational experience. We hope the TEF played a small part in your children thriving at school this year. We look forward to using the months ahead to plan innovative programming for next year. Until then, we hope your families enjoy a safe and fun summer.