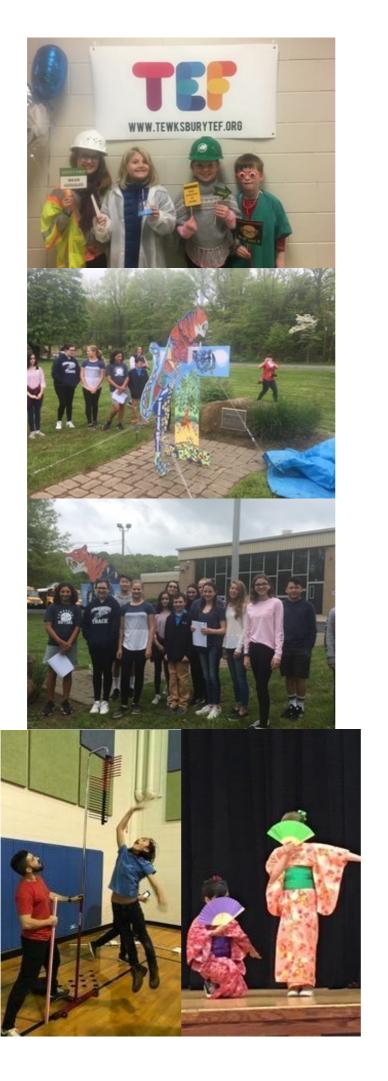

## A YEAR IN REVIEW . . .

Dear Members of the Tewksbury Township School Community,

What an exciting year it has been! We wanted to take this opportunity to thank you for the support you have provided to the TEF and, in turn, the students of Tewksbury Township public schools. We have accomplished so much together. The TEF brought 22 programs to our district this year; at least one program in every grade (K-8). From sending 8th graders to see School of Rock and 7th graders creating a giant Tiger sculpture to numerous robotics programs, Holocaust speakers, a Fitness Fun Day, dissections, Family STEM Night, orchestral performances, poetry, cultural arts and more. The TEF also answered the call of the district by providing funding for virtual reality equipment and a zen den at OTS. This newsletter, the final issue for the 2018-2019 school year, gives you a glimpse into some of the programs and events we have sponsored this year. Our goal is to make Tewksbury Township public schools robust centers of learning and personal growth through the provision of enhanced educational opportunities. As such, the TEF also dedicated over \$10,000 to teacher requests for equipment and programming that could enrich their students educational experience. We hope the TEF played a small part in your children thriving at school this year. We look forward to using the months ahead to plan innovative programming for next year. Until then, we hope your families enjoy a safe and fun summer.

# Take a look at some of our best highlights from this school year!

Saturday, June 8th 6:30 - 11pm LifeCamp, Pottersville